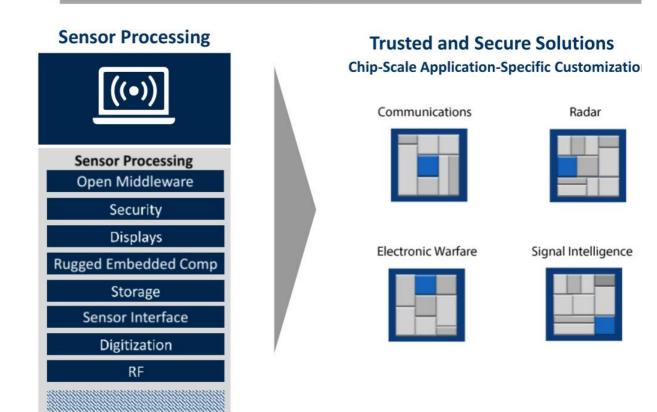

Sensor Processi **Sensor Processing** Open Middleware Security **Displays** Rugged Embedded Co Storage Sensor Interface Digitization **RF** 

\* Represents carve-out acquisition from Microsemi Corp.

...Tier 2 provider of pre-integrated sensor processing subsystems

# Our overarching strategy however is to provide all type

...of processing subsystems requiring trusted, secure computing

# Our goal is to also uniquely replicate our sensor...

...processing subsystem integration strategy at chip scale

#### This game-changing capability will enable new applicatic

...and an additional dimension of highest-margin future growth