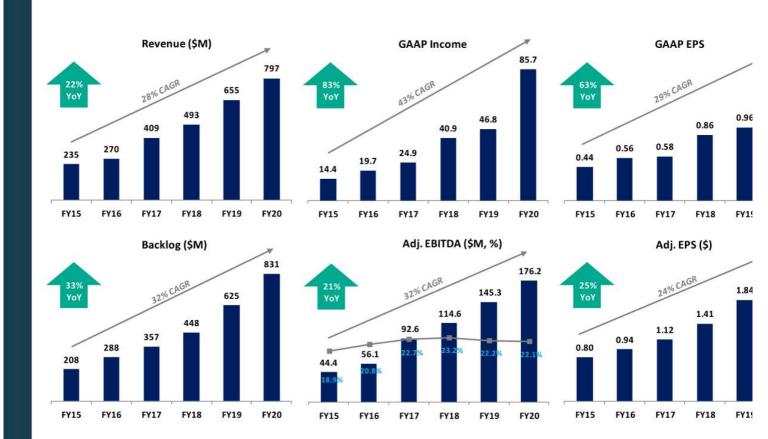

# Mercury continues to deliver strong financial results

Notes: For the fiscal years ended June 30, as reported in the Company's Form 10-Ks. CAGR figures for the period FY15-FY20. YoY figures for the period FY19 vs. FY20. Numbers are rounded. Per share data is present fully diluted basis. As of Q3 FY20, the Company has revised its definition of adjusted EBITDA to incorporate other non-operating adjustments, net, which incudes gains or losses on foreign currency measurement ar assets sales and disposals among other adjustments.

# The evolution of Mercury Systems

| In millio   | ons, except percentage and per share data. | FY15 <sup>(1)</sup> | FY20 <sup>(1)</sup> | Change          |
|-------------|--------------------------------------------|---------------------|---------------------|-----------------|
| Valuation   | Market<br>Capitalization <sup>(2)</sup>    | \$504               | \$4,373             | 9х              |
| Valu        | Enterprise<br>Value <sup>(2)</sup>         | \$426               | \$4,165             | 10x             |
|             | Revenue                                    | \$235               | \$797               | 3х              |
| Operational | Adj. EBITDA <sup>(3)</sup><br>% Margin     | \$44<br>19%         | \$176<br>22%        | 4x<br>+~320 bps |
|             | Adj. EPS <sup>(3)</sup>                    | \$0.80              | \$2.30              | 3х              |
| Strategy    | Number of<br>Acquisitions <sup>(4)</sup>   | N.A.                | 11                  | N.M.            |
| Stra        | Capital Deployed(4)                        | N.A.                | \$804               | N.M.            |

#### FY20 vs. FY19

| In \$ millions, except percentage and per share data                                                               | FY19                             | FY20 <sup>(3)</sup>              | Change  |
|--------------------------------------------------------------------------------------------------------------------|----------------------------------|----------------------------------|---------|
| Bookings<br>Book-to-Bill                                                                                           | \$782.9<br>1.20                  | \$954.3<br>1.20                  | 22%     |
| Backlog 12-Month Backlog                                                                                           | \$625.4<br>451.2                 | \$831.1<br>567.7                 | 33%     |
| Revenue Organic Revenue Growth <sup>(1)</sup>                                                                      | \$654.7<br>12%                   | \$796.6<br>14%                   | 22%     |
| Gross Margin                                                                                                       | 43.7%                            | 44.8%                            | 1.1 pts |
| Operating Expenses Selling, General & Administrative Research & Development Amortization/Restructuring/Acquisition | \$209.6<br>110.7<br>68.9<br>29.9 | \$265.8<br>132.3<br>98.5<br>35.0 | 27%     |
| GAAP Net Income  Effective Tax Rate                                                                                | \$46.8<br>21.4%                  | \$85.7<br>8.8%                   | 83%     |
| GAAP EPS Weighted Average Diluted Shares                                                                           | \$0.96<br>48.5                   | \$1.56<br>55.1                   | 63%     |
| Adjusted EPS <sup>(2)</sup>                                                                                        | \$1.84                           | \$2.30                           | 25%     |
| Adj. EBITDA <sup>(2)</sup> % of revenue                                                                            | \$145.3<br>22.2%                 | \$176.2<br>22.1%                 | 21%     |
| Operating Cash Flow                                                                                                | \$97.5                           | \$115.2                          | 18%     |
| Free Cash Flow <sup>(2)</sup> % of Adjusted EBITDA                                                                 | \$70.8<br>49%                    | \$71.9<br>41%                    | 2%      |