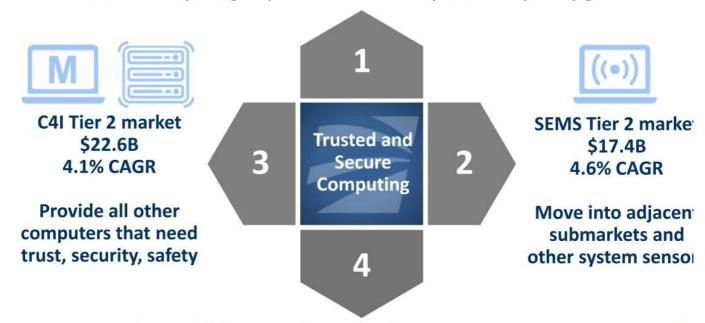

# We are simultaneously expanding our content footpri

Up to a 12x increase in content per system as customers outsource more due to secure computing requirements and as system complexity grows

Up to another 2x higher-margin content increase per system as new trusted microelectronic capabilities enable new applications and performance

... vertically while horizontally expanding our market access

Notes

Tier 2 includes embedded computing and subsystems with RF content. Includes US Government and Global Defense & Commercial Aerospace Markets © 2020 Mercury Systems, Inc.