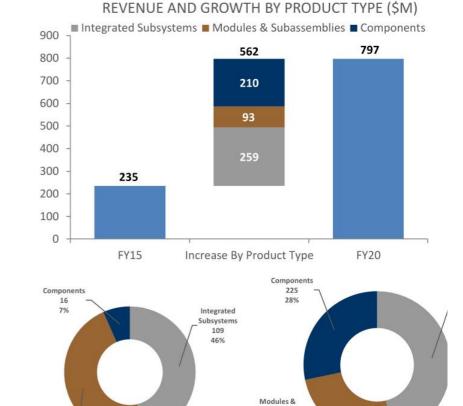

# Content expansion from modules to subsystems

Modules &

Subassemblies 110

#### Components:

- Expansion via custom microelectronics acquisition from Microsemi
- Investment in trusted microelectronics
- Modules/Subassemblies:
  - ➤ Down from 47% of revenue in FY15 to 26% in FY20 as shift towards subsystems
- Subsystems:
  - Expansion into \$40B Tier 2 RF& computing market
  - Subsystems represent 74% of top 30 program lifetime value

Subassemblie

203

Notes: Fiscal years ended June 30, FY15-FY20 figures are as reported in the Company's Form 10-Ks and/or internal Company data. Percent of equal 100% due to other non-categorized revenue. Numbers are rounded. As additional information related to the Company's products by er application and/or product grouping is attained, the categorization of these products can vary over time. When this occurs, the Company rec revenue by end user, application and/or product grouping for prior periods.