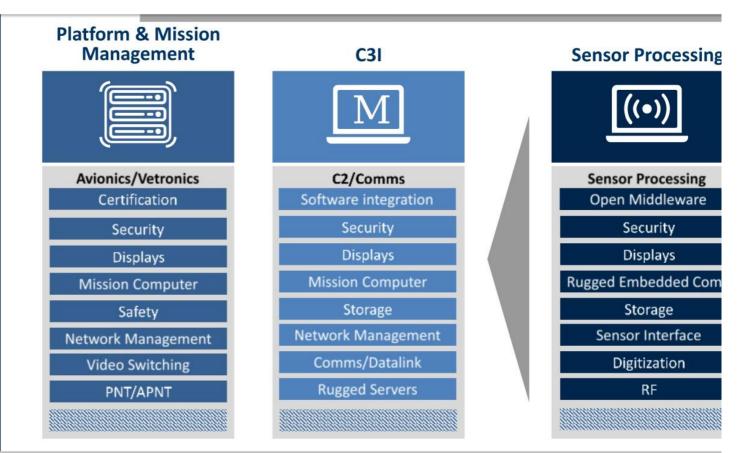

### Acquisitions initially transformed Mercury into a...

- Acquired capabilities significantly expanded addressable market
- Moved up the value chain
- Model facilitates greater customer outsourcing
- Accelerates customer supply chain transformation
- Disintermediate traditional product-level competitors
- Low-risk, content expansion organic growth strategy
- Future M&A opportunities

Sensor Processi **Sensor Processing** Open Middleware Security **Displays** Rugged Embedded Co Storage Sensor Interface Digitization **RF** 

\* Represents carve-out acquisition from Microsemi Corp.

...Tier 2 provider of pre-integrated sensor processing subsystems