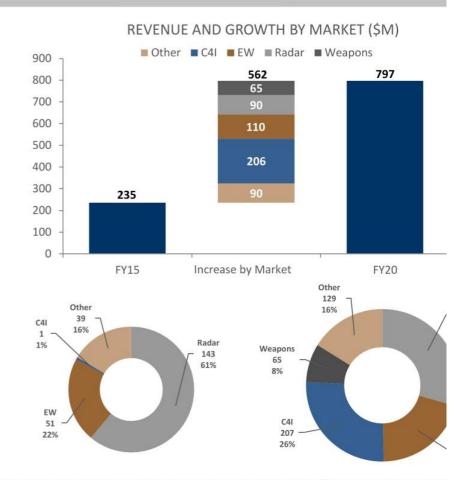

# The evolution of Mercury Systems

| In millio   | ons, except percentage and per share data. | FY15 <sup>(1)</sup> | FY20 <sup>(1)</sup> | Change          |
|-------------|--------------------------------------------|---------------------|---------------------|-----------------|
| Valuation   | Market<br>Capitalization <sup>(2)</sup>    | \$504               | \$4,373             | 9х              |
| Valu        | Enterprise<br>Value <sup>(2)</sup>         | \$426               | \$4,165             | 10x             |
|             | Revenue                                    | \$235               | \$797               | 3х              |
| Operational | Adj. EBITDA <sup>(3)</sup><br>% Margin     | \$44<br>19%         | \$176<br>22%        | 4x<br>+~320 bps |
|             | Adj. EPS <sup>(3)</sup>                    | \$0.80              | \$2.30              | 3х              |
| Strategy    | Number of<br>Acquisitions <sup>(4)</sup>   | N.A.                | 11                  | N.M.            |
| Stra        | Capital Deployed(4)                        | N.A.                | \$804               | N.M.            |

# Content expansion from modules to subsystems

Modules &

Subassemblies 110

#### Components:

- Expansion via custom microelectronics acquisition from Microsemi
- Investment in trusted microelectronics
- Modules/Subassemblies:
  - ➤ Down from 47% of revenue in FY15 to 26% in FY20 as shift towards subsystems
- Subsystems:
  - Expansion into \$40B Tier 2 RF& computing market
  - Subsystems represent 74% of top 30 program lifetime value

Subassemblie

203