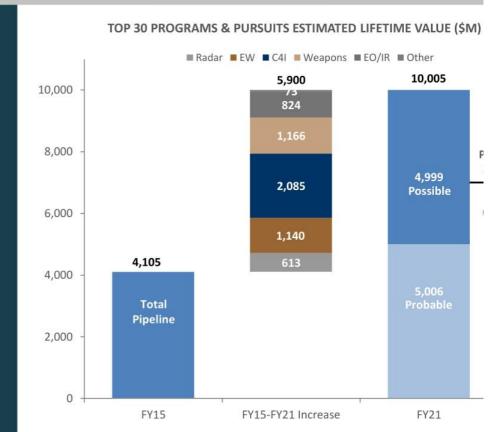

#### Acquisitions and investments driving significant opportunity grow

- Total potential value grew
   >2.4x to \$10B in 6 years
- Significant Radar, EW, C4I, weapons and EO/IR opportunity pipeline
- Acquisitions bring new programs and capabilities
- Larger, more diversified, program base reduces risk
- Content expansion driving above-average growth
- Outsourced integrated subsystems 74% of top 30 program lifetime value

#### ...which in turn is driving strong results

Note: Probable and Possible values are as of the beginning of the referenced fiscal year. Numbers are rounded.