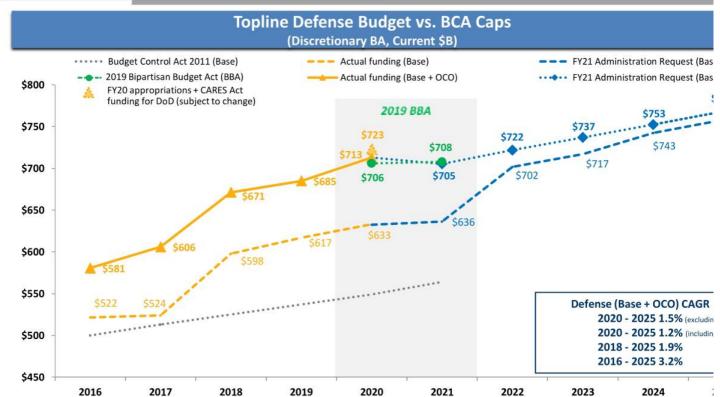

# FY21 DoD PBR reflects 2019 BBA toplines for FY20-2

Notes: FY20 051 appropriations amount \$723B includes ~\$8B of MILCON emergency requirements and ~\$10B of CARES stimulus in OCO; FY20 051 appropriations amount \$713 includes onl MILCON emergency requirements in OCO; Budget and BCA Caps represent the 051 account (DoD); BBA 051 totals are estimated using 050 cap and typical 051 ratio Sources: BBA 2019, FY21 PBR, CBO, CRS, OMB, FY20 DoD Green Book, FY18-20 Defense Appropriations bills, RSAdvisors research & analysis

#### ...and calls for ~1.5% topline budget growth over the FYDP