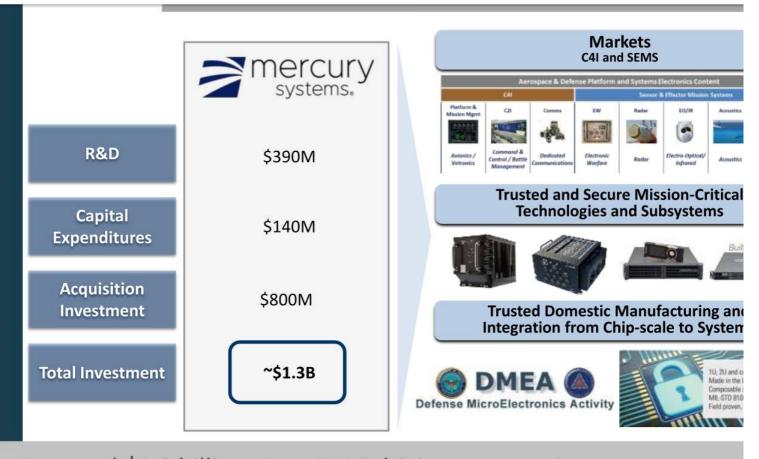

#### Investment highlights

Spent \$1.3B since fiscal 2014 creating a unique business and model for A&D in

- Innovative growth company at the intersection of high-tech and defense
  - Focused on large, growing and well-funded addressable markets
- Proven transformational business model for A&D industry
  - R&D levels 4-5x industry average as percent of revenue
  - Reusable, trusted and secure mission-critical technologies for speed, reduced risk and affordabili
  - Industry-leading secure computing subsystems developed by a highly cleared workforce
  - Developed and produced in trusted facilities with a trusted supply chain
  - Destination employer and acquirer of choice
- Low-risk content expansion strategies delivering above-average organic revenue CA
  - Upward vertical expansion for outsourced Tier 2 subsystems driving large dollar content increase
  - Horizontal adjacent market expansion into other platforms and programs with similar needs
  - Unique chip-scale innovation driving future highest-margin content expansion
- Successful M&A strategy targeting new capabilities and market expansion
  - In-house deal origination, M&A execution and acquisition integration
  - Full integration drives substantial cost and revenue synergies over time
  - Multiple M&A themes ongoing
  - Scalable business platform

#### Invested \$1.3 billion since FY14 driving outsourcing

© 2020 Mercury Systems, Inc.

Notes

Notes
All figures are approximate and reflect the period of FY14-FY20 using information reported in the Company's Form 10-Ks, Form 10-Qs and/or recent public announcements. Numbers are rounded.