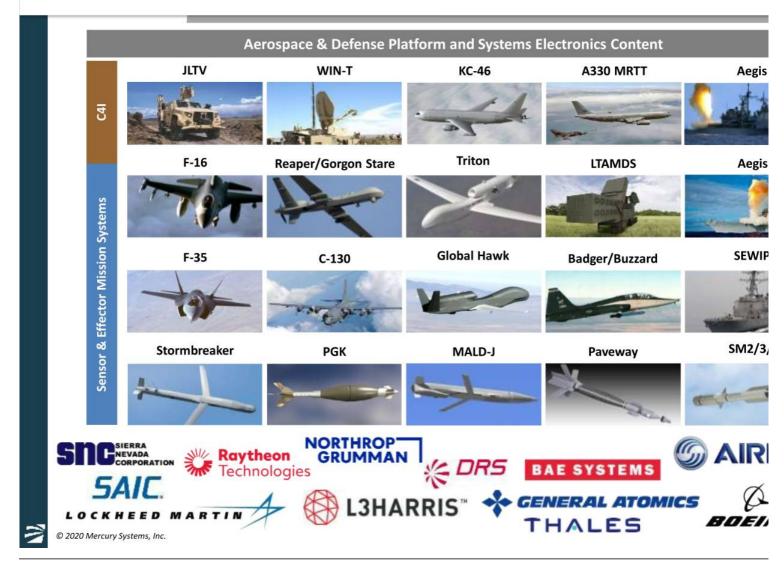

# The A&D electronics systems market is over \$125B annually Our total addressable market is now ~\$40B

|                              | Aerospace & Defense Platform and Systems Electronics Content |                                             |                                                                                                                                                                                                                                                                                                                                                                                                                                                                                                                                                                                                                                                                                                                                                                                                                                                                                                                                                                                                                                                                                                                                                                                                                                                                                                                                                                                                                                                                                                                                                                                                                                                                                                                                                                                                                                                                                                                                                                                                                                                                                                                                |                                                            |                                          |                                               |                                           |                           |  |
|------------------------------|--------------------------------------------------------------|---------------------------------------------|--------------------------------------------------------------------------------------------------------------------------------------------------------------------------------------------------------------------------------------------------------------------------------------------------------------------------------------------------------------------------------------------------------------------------------------------------------------------------------------------------------------------------------------------------------------------------------------------------------------------------------------------------------------------------------------------------------------------------------------------------------------------------------------------------------------------------------------------------------------------------------------------------------------------------------------------------------------------------------------------------------------------------------------------------------------------------------------------------------------------------------------------------------------------------------------------------------------------------------------------------------------------------------------------------------------------------------------------------------------------------------------------------------------------------------------------------------------------------------------------------------------------------------------------------------------------------------------------------------------------------------------------------------------------------------------------------------------------------------------------------------------------------------------------------------------------------------------------------------------------------------------------------------------------------------------------------------------------------------------------------------------------------------------------------------------------------------------------------------------------------------|------------------------------------------------------------|------------------------------------------|-----------------------------------------------|-------------------------------------------|---------------------------|--|
|                              | C4I (\$22.6B)*                                               |                                             |                                                                                                                                                                                                                                                                                                                                                                                                                                                                                                                                                                                                                                                                                                                                                                                                                                                                                                                                                                                                                                                                                                                                                                                                                                                                                                                                                                                                                                                                                                                                                                                                                                                                                                                                                                                                                                                                                                                                                                                                                                                                                                                                | Sensor & Effector Mission Systems (\$17.4B)*               |                                          |                                               |                                           |                           |  |
|                              | Platform &<br>Mission Mgmt                                   | C2I                                         | Comms                                                                                                                                                                                                                                                                                                                                                                                                                                                                                                                                                                                                                                                                                                                                                                                                                                                                                                                                                                                                                                                                                                                                                                                                                                                                                                                                                                                                                                                                                                                                                                                                                                                                                                                                                                                                                                                                                                                                                                                                                                                                                                                          | EW                                                         | Radar                                    | EO/IR                                         | Acoustics                                 | W€                        |  |
|                              | 23232                                                        | li                                          | To the same of the | 000                                                        |                                          | 6                                             |                                           |                           |  |
|                              | Avionics /<br>Vetronics                                      | Command &<br>Control / Battle<br>Management | Dedicated<br>Communications                                                                                                                                                                                                                                                                                                                                                                                                                                                                                                                                                                                                                                                                                                                                                                                                                                                                                                                                                                                                                                                                                                                                                                                                                                                                                                                                                                                                                                                                                                                                                                                                                                                                                                                                                                                                                                                                                                                                                                                                                                                                                                    | Electronic<br>Warfare                                      | Radar                                    | Electro-Optical/<br>Infrared                  | Acoustics                                 | Mi<br>Mu                  |  |
| Definition                   | Control & operation of platform & mission systems            | Processing & exploitation of information    | Dissemination of information                                                                                                                                                                                                                                                                                                                                                                                                                                                                                                                                                                                                                                                                                                                                                                                                                                                                                                                                                                                                                                                                                                                                                                                                                                                                                                                                                                                                                                                                                                                                                                                                                                                                                                                                                                                                                                                                                                                                                                                                                                                                                                   | Offensive /<br>defensive<br>exploitation of<br>EM spectrum | Use of RF signal to<br>detect, track, ID | Thermo-graphic<br>camera with video<br>output | Sound pulses to determine object location | Seekers<br>Naval<br>Air L |  |
| 2019 Market (\$B)            | <b>\$28.1B</b><br>4.0%<br>'19-24 CAGR                        | <b>\$37.0B</b><br>2.8%<br>'19-24 CAGR       | <b>\$17.1B</b><br>3.7%<br>'19-24 CAGR                                                                                                                                                                                                                                                                                                                                                                                                                                                                                                                                                                                                                                                                                                                                                                                                                                                                                                                                                                                                                                                                                                                                                                                                                                                                                                                                                                                                                                                                                                                                                                                                                                                                                                                                                                                                                                                                                                                                                                                                                                                                                          | <b>\$9.7B</b><br>4.0%<br>'19-24 CAGR                       | <b>\$10.4B</b><br>3.4%<br>'19-24 CAGR    | <b>\$11.6B</b><br>3.8%<br>'19-24 CAGR         | <b>\$4.0B</b><br>5.2%<br>'19-24 CAGR      | \$<br>,<br>'19-7          |  |
| 2019 Tier 2*<br>Market (\$B) | <b>\$7.1B</b><br>4.8%<br>'19-24 CAGR                         | <b>\$7.6B</b><br>3.7%<br>'19-24 CAGR        | <b>\$7.9B</b><br>3.8%<br>'19-24 CAGR                                                                                                                                                                                                                                                                                                                                                                                                                                                                                                                                                                                                                                                                                                                                                                                                                                                                                                                                                                                                                                                                                                                                                                                                                                                                                                                                                                                                                                                                                                                                                                                                                                                                                                                                                                                                                                                                                                                                                                                                                                                                                           | <b>\$5.9B</b> 4.1% '19-24 CAGR                             | <b>\$5.3B</b><br>3.7%<br>'19-24 CAGR     | <b>\$2.3B</b><br>5.1%<br>'19-24 CAGR          | <b>\$1.0B</b><br>6.0%<br>'19-24 CAGR      | \$<br>'19-2               |  |

\*Tier 2 includes embedded computing and subsystems with RF content. Includes US Government and Global Defense & Commercial Aerospace Markets Sources: RSAdvisors research & analysis, November 2019. Numbers are rounded.