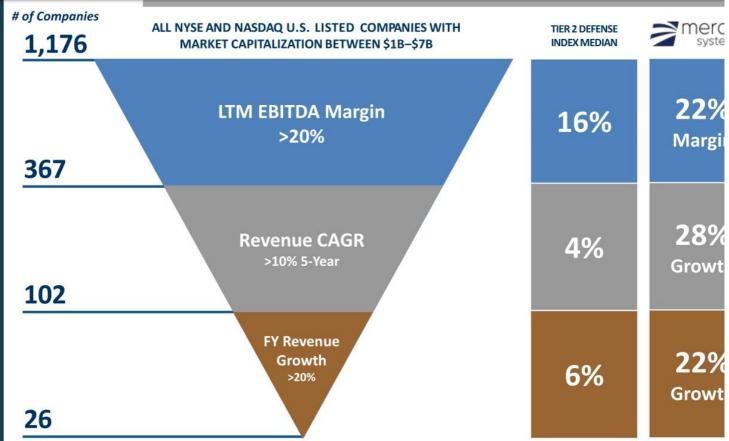

Our financial performance in top 5% of similarly sized public compar

#### Mercury's financial profile demonstrates our unique strate

Notes:

Fiscal year figures for Mercury are based on the trailing four fiscal quarters using information reported in Mercury's Form 10-Ks, Form 10-Ks, Form 10-Qs and/or most recent earnings release.

All other data per FactSet as of July 14, 2020. 4-year CAGR for market participants calculated per FactSet for the trailing four fiscal quarters available as of July 14, 2020 and the comparable historical period. Mercu 5-year CAGR calculated as the trailing four fiscal quarters ending fiscal Q4 FY15. Financials represent reported results and are not adjusted for

TIER 2 DEFENSE INDEX: AAR, Aerojet Rocketdyne, AeroVironment, AXON Enterprise, Ball Corporation, BWX Technologies, Comtech Telecommunications Corp, Cubic, Curtiss-Wright, Ducommun, Elbit Systems, FLIR Systems, HEIC Hexcel, Honeywell Intl, Kaman, Kratos Defense & Security Solutions, L3Harris Technologies, Maxar, Moog, Oshkosh, OSI Systems, Teledyne Technologies, Textron, TransDigm Group, Triumph Group, ViaSat, Woodward, Inc.